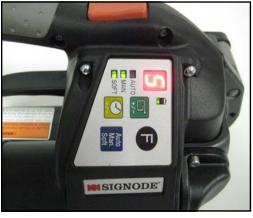

#### **MANUAL MODE:**

OPERATES SAME AS PREVIOUS BXT

HOLD RED TENSION BUTTON UNTIL TOOL STALLS, THEN PRESS WELD BUTTON

ONLY MANUAL LED LIGHT IS ON

#### MANUAL "SOFT" MODE:

OPERATES SAME AS PREVIOUS BXT-10, SLOW START UP, LOWER MAX TENSION FOR 3/8", 7/16 PP

HOLD RED TENSION BUTTON UNTIL TOOL STALLS, THEN PRESS WELD BUTTON

MANUAL AND SOFT LED LIGHT IS ON

#### **SEMI AUTOMATIC MODE:**

HOLD RED TENSION BUTTON UNTIL TOOL STALLS, ONCE SET TENSION IS REACHED, THE TOOL WILL AUTOMATICALLY GO INTO THE WELD CYCLE

MANUAL AND AUTO LIGHT IS ON

### **SEMI AUTOMATIC "SOFT" MODE:**

HOLD RED TENSION BUTTON UNTIL TOOL STALLS, ONCE SET TENSION IS REACHED, THE TOOL WILL AUTOMATICALLY GO INTO THE WELD CYCLE

MANUAL, AUTO, AND SOFT LIGHT IS ON

## **FULL AUTOMATIC MODE:**

PRESS RED TENSION BUTTON ONCE, TOOL WILL TENSION AND WELD ON ITS OWN

ONLY AUTO LIGHT IS ON AND FLASHING

#### FULL AUTOMATIC "SOFT" MODE:

PRESS RED TENSION BUTTON ONCE, TOOL WILL TENSION AND WELD ON ITS OWN

AUTO AND SOFT LIGHT IS ON, AUTO LIGHT IS FLASHING