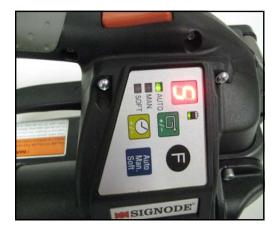

# **BXT2 OPERATING FUNCTIONS**

#### **MANUAL MODE:**

OPERATES SAME AS PREVIOUS BXT

HOLD RED TENSION BUTTON UNTIL TOOL STALLS, THEN PRESS WELD BUTTON

ONLY MANUAL LED LIGHT IS ON

#### MANUAL "SOFT" MODE:

OPERATES SAME AS PREVIOUS BXT-10, SLOW START UP, LOWER MAX TENSION FOR 3/8", 7/16 PP

HOLD RED TENSION BUTTON UNTIL TOOL STALLS, THEN PRESS WELD BUTTON

MANUAL AND SOFT LED LIGHT IS ON

#### **SEMI AUTOMATIC MODE:**

HOLD RED TENSION BUTTON UNTIL TOOL STALLS, ONCE SET TENSION IS REACHED, THE TOOL WILL AUTOMATICALLY GO INTO THE WELD CYCLE

MANUAL AND AUTO LIGHT IS ON

### **SEMI AUTOMATIC "SOFT" MODE:**

HOLD RED TENSION BUTTON UNTIL TOOL STALLS, ONCE SET TENSION IS REACHED, THE TOOL WILL AUTOMATICALLY GO INTO THE WELD CYCLE

MANUAL, AUTO, AND SOFT LIGHT IS ON

## **FULL AUTOMATIC MODE:**

PRESS RED TENSION BUTTON ONCE, TOOL WILL TENSION AND WELD ON ITS OWN

ONLY AUTO LIGHT IS ON AND FLASHING

#### FULL AUTOMATIC "SOFT" MODE:

PRESS RED TENSION BUTTON ONCE, TOOL WILL TENSION AND WELD ON ITS OWN

AUTO AND SOFT LIGHT IS ON, AUTO LIGHT IS FLASHING