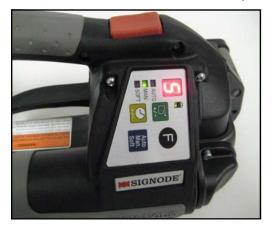

#### **MANUAL MODE:**

OPERATES SAME AS PREVIOUS BXT

HOLD RED TENSION BUTTON UNTIL TOOL STALLS, THEN PRESS WELD BUTTON

ONLY MANUAL LED LIGHT IS ON

#### MANUAL "SOFT" MODE:

OPERATES SAME AS PREVIOUS BXT-10, SLOW START UP, LOWER MAX TENSION FOR 3/8", 7/16 PP

HOLD RED TENSION BUTTON UNTIL TOOL STALLS, THEN PRESS WELD BUTTON

MANUAL AND SOFT LED LIGHT IS ON

#### **SEMI AUTOMATIC MODE:**

HOLD RED TENSION BUTTON UNTIL TOOL STALLS, ONCE SET TENSION IS REACHED, THE TOOL WILL AUTOMATICALLY GO INTO THE WELD CYCLE

MANUAL AND AUTO LIGHT IS ON

### **SEMI AUTOMATIC "SOFT" MODE:**

HOLD RED TENSION BUTTON UNTIL TOOL STALLS, ONCE SET TENSION IS REACHED, THE TOOL WILL AUTOMATICALLY GO INTO THE WELD CYCLE

MANUAL, AUTO, AND SOFT LIGHT IS ON

## **FULL AUTOMATIC MODE:**

PRESS RED TENSION BUTTON ONCE, TOOL WILL TENSION AND WELD ON ITS OWN

ONLY AUTO LIGHT IS ON AND FLASHING

#### FULL AUTOMATIC "SOFT" MODE:

PRESS RED TENSION BUTTON ONCE, TOOL WILL TENSION AND WELD ON ITS OWN

AUTO AND SOFT LIGHT IS ON, AUTO LIGHT IS FLASHING