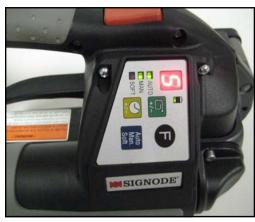

#### **MANUAL MODE:**

OPERATES SAME AS PREVIOUS BXT

HOLD RED TENSION BUTTON UNTIL TOOL STALLS, THEN PRESS WELD BUTTON

ONLY MANUAL LED LIGHT IS ON

#### MANUAL "SOFT" MODE:

OPERATES SAME AS PREVIOUS BXT-10, SLOW START UP, LOWER MAX TENSION FOR 3/8", 7/16 PP

HOLD RED TENSION BUTTON UNTIL TOOL STALLS, THEN PRESS WELD BUTTON

MANUAL AND SOFT LED LIGHT IS ON

#### **SEMI AUTOMATIC MODE:**

HOLD RED TENSION BUTTON UNTIL TOOL STALLS, ONCE SET TENSION IS REACHED, THE TOOL WILL AUTOMATICALLY GO INTO THE WELD CYCLE

MANUAL AND AUTO LIGHT IS ON

### **SEMI AUTOMATIC "SOFT" MODE:**

HOLD RED TENSION BUTTON UNTIL TOOL STALLS, ONCE SET TENSION IS REACHED, THE TOOL WILL AUTOMATICALLY GO INTO THE WELD CYCLE

MANUAL, AUTO, AND SOFT LIGHT IS ON

## **FULL AUTOMATIC MODE:**

PRESS RED TENSION BUTTON ONCE, TOOL WILL TENSION AND WELD ON ITS OWN

ONLY AUTO LIGHT IS ON AND FLASHING

#### FULL AUTOMATIC "SOFT" MODE:

PRESS RED TENSION BUTTON ONCE, TOOL WILL TENSION AND WELD ON ITS OWN

AUTO AND SOFT LIGHT IS ON, AUTO LIGHT IS FLASHING