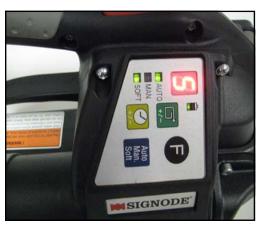

# **BXT2 OPERATING FUNCTIONS**

#### **MANUAL MODE:**

OPERATES SAME AS PREVIOUS BXT

HOLD RED TENSION BUTTON UNTIL TOOL STALLS, THEN PRESS WELD BUTTON

ONLY MANUAL LED LIGHT IS ON

#### MANUAL "SOFT" MODE:

OPERATES SAME AS PREVIOUS BXT-10, SLOW START UP, LOWER MAX TENSION FOR 3/8", 7/16 PP

HOLD RED TENSION BUTTON UNTIL TOOL STALLS, THEN PRESS WELD BUTTON

MANUAL AND SOFT LED LIGHT IS ON

#### **SEMI AUTOMATIC MODE:**

HOLD RED TENSION BUTTON UNTIL TOOL STALLS, ONCE SET TENSION IS REACHED, THE TOOL WILL AUTOMATICALLY GO INTO THE WELD CYCLE

MANUAL AND AUTO LIGHT IS ON

### **SEMI AUTOMATIC "SOFT" MODE:**

HOLD RED TENSION BUTTON UNTIL TOOL STALLS, ONCE SET TENSION IS REACHED, THE TOOL WILL AUTOMATICALLY GO INTO THE WELD CYCLE

MANUAL, AUTO, AND SOFT LIGHT IS ON

## **FULL AUTOMATIC MODE:**

PRESS RED TENSION BUTTON ONCE, TOOL WILL TENSION AND WELD ON ITS OWN

ONLY AUTO LIGHT IS ON AND FLASHING

#### FULL AUTOMATIC "SOFT" MODE:

PRESS RED TENSION BUTTON ONCE, TOOL WILL TENSION AND WELD ON ITS OWN

AUTO AND SOFT LIGHT IS ON, AUTO LIGHT IS FLASHING