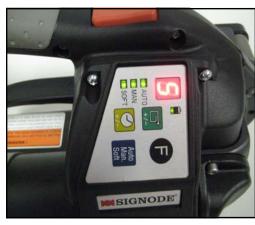

#### **MANUAL MODE:**

OPERATES SAME AS PREVIOUS BXT

HOLD RED TENSION BUTTON UNTIL TOOL STALLS, THEN PRESS WELD BUTTON

ONLY MANUAL LED LIGHT IS ON

#### MANUAL "SOFT" MODE:

OPERATES SAME AS PREVIOUS BXT-10, SLOW START UP, LOWER MAX TENSION FOR 3/8", 7/16 PP

HOLD RED TENSION BUTTON UNTIL TOOL STALLS, THEN PRESS WELD BUTTON

MANUAL AND SOFT LED LIGHT IS ON

#### **SEMI AUTOMATIC MODE:**

HOLD RED TENSION BUTTON UNTIL TOOL STALLS, ONCE SET TENSION IS REACHED, THE TOOL WILL AUTOMATICALLY GO INTO THE WELD CYCLE

MANUAL AND AUTO LIGHT IS ON

### **SEMI AUTOMATIC "SOFT" MODE:**

HOLD RED TENSION BUTTON UNTIL TOOL STALLS, ONCE SET TENSION IS REACHED, THE TOOL WILL AUTOMATICALLY GO INTO THE WELD CYCLE

MANUAL, AUTO, AND SOFT LIGHT IS ON

## **FULL AUTOMATIC MODE:**

PRESS RED TENSION BUTTON ONCE, TOOL WILL TENSION AND WELD ON ITS OWN

ONLY AUTO LIGHT IS ON AND FLASHING

#### FULL AUTOMATIC "SOFT" MODE:

PRESS RED TENSION BUTTON ONCE, TOOL WILL TENSION AND WELD ON ITS OWN

AUTO AND SOFT LIGHT IS ON, AUTO LIGHT IS FLASHING